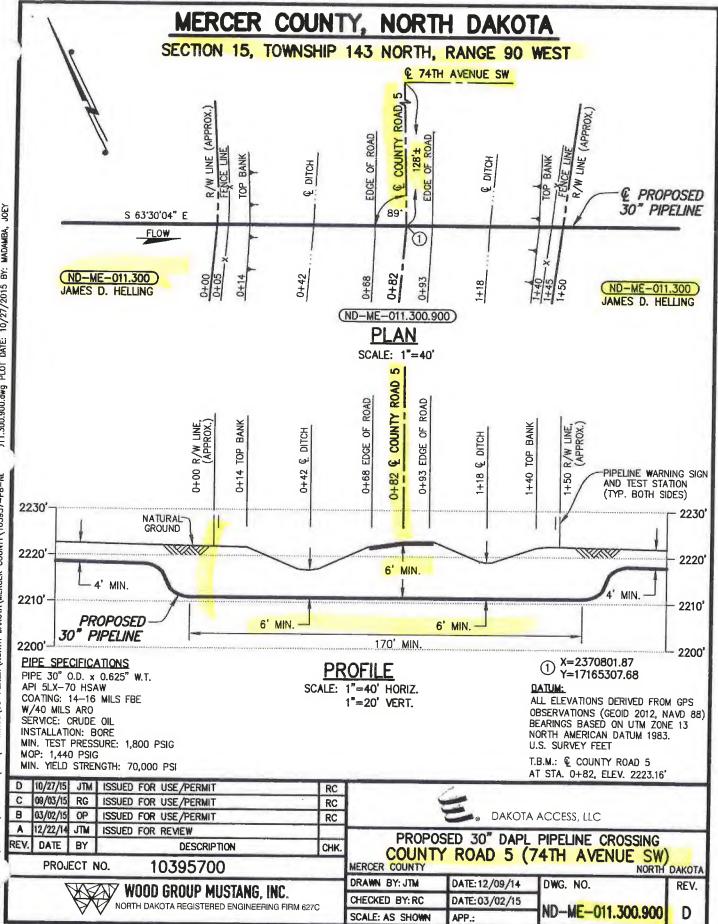

tion #                                                     |                             |                                                               |
|                                                                | Highway #                   | Lanes of Traffic 2 4                                          |
| Direction N S E W                                              |                             | feet from mile marker                                         |
| Direction N S E W                                              |                             | miles from city of                                            |
| or                                                             |                             | tion highway #                                                |



011.300.900.dwg PLOT DATE: 10/27/2015 BY: MADAMBA,

\$\103957\DISCIPLINE\CAD\DRAWINGS\93-PERMIT\NORTH DAKOTA\MERCER COUNTY\103957-PB-NE

R Ë

MERCER COUNTY HIGHWAY DEPARTMENT DRIVE PERMIT Permit No. 064 (16) 2065(16)

APPLICANT ADDRESS AIM STATE ust-on 77002 Temp The Applicant requests permission to construct 2 private commercial drive(s) on the County roadway Amount Circle One right of way along the W E side of County route # CR 128 approv (1), from direction location described as follows: Town, Highway, Junction (Description of proposed work on county right of way and type of business served) lemporeary accesses for Construction 24 a 30" Crude oil pipeline. MECE

Applicant agrees that any permit issued and any entrance built or work done shall be in accordance with plans attached heret